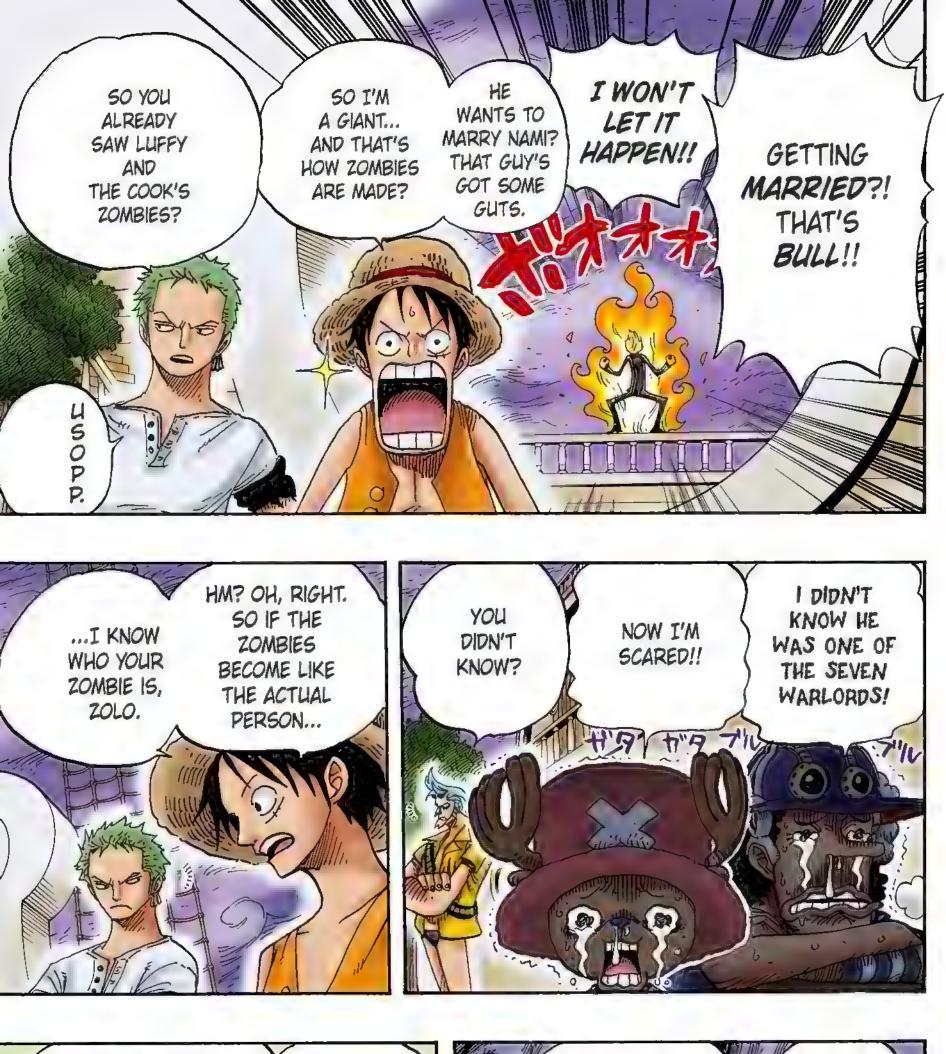

## ZOLO IS GONE TOO!!

Oda Sensei, I always enjoy reading One Piece. By the way, among the Q: 200 captains and commanders that fought the Straw Hats in volume 44, wasn't there a Devil Fruit user that turned into a bunch of balls? What's the name and power of that Devil Fruit? It came up in the anime, but I couldn't make out what was being said. Oh, and please tell me about the Rust-Rust Fruit too.

--Mugi-Mugi

A: Regarding this, I've already announced it in a fanbook called One Piece: Yellow. But I'll tell it to anyone who doesn't have the BOOK! During the Battle, there were three Devil Fruit users.

Captain Shu

(Rust-Rust

Fruit)

A Rust

Human

Captain Berry Good (Berry-Berry Fruit) A Grape Human

Any metal he touches instantly rusts. Each part of his body can He is the one who destroyed Zolo's sword, Yubashiri.

Captain Sharingle (Wheel-Wheel Fruit) A Wheel Human

spin like wheels. Able to perform high level attacks.

- Q: Are those things on Kokoro's chest seashells? Or are they some sort of evolved scales? Or is it a "NuBra"? --Lover of Old Ladies
- UGh... UGh... \*Gasp\*!! I'm sorry, I was A: having nightmares. What a question you've asked. Can I just say that I don't want to think about it? Oh, fine, I'll answer you. It's a "NuBra"-like thing. Its adhesive properties are second to none! GO, seashell "NuBra"!